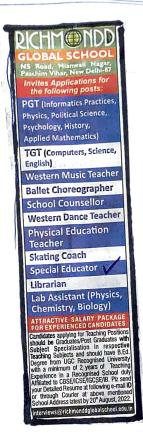

## **VACANCY NOTICE FOR SPECIAL EDUCATOR**

| S.NO | SCHOOL/INSTITUTE | POST     | ELIGIBILITY | APPLY                                    |
|------|------------------|----------|-------------|------------------------------------------|
| 1.   | Richmondd Global | Special  | Fluent in   | Please send detailed resume at following |
|      | School           | Educator | English and | email id-                                |
|      |                  |          | Minimum 2   | interviews@richmonddglobalschool.edu.in  |
|      |                  |          | years of    |                                          |
|      |                  |          | Teaching    | u u                                      |
|      |                  |          | Experience  |                                          |
|      | · ·              |          | and must be |                                          |
|      |                  |          | graduate or |                                          |
|      |                  |          | post        |                                          |
|      |                  |          | graduate    |                                          |