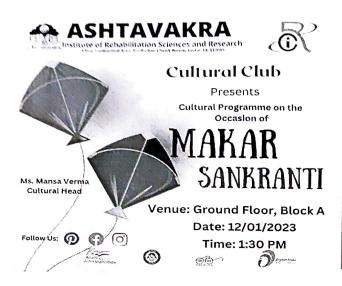

#### **CIRCULAR**

Dated 10 1 2023

All the students are hereby informed that Lohri & Makar Sankranti will be celebrated on 12th January 2023 (Thursday) in Ashtavakra Special School Ground floor from 01:30 PM onwards. Interested students for participation in Cultural activities can give their names to their respective class In-charge. It is mandatory for all the students and staff to attend the celebration.

Ms. Mansa Verma Cultural head

Ms. Sanjana Mit Deputy Director

Copy to:

- 1. Dean Academics
- 2. All course coordinator/ Class in charges

18110

- 3. Students' welfare Dept.
- 4. Website for updating.

### Report on Lohri & Makar Sankranti

Date: 12th January 2023 Time: 01:30 PM Venue: Ashtavakra School Compound No. of students: 82