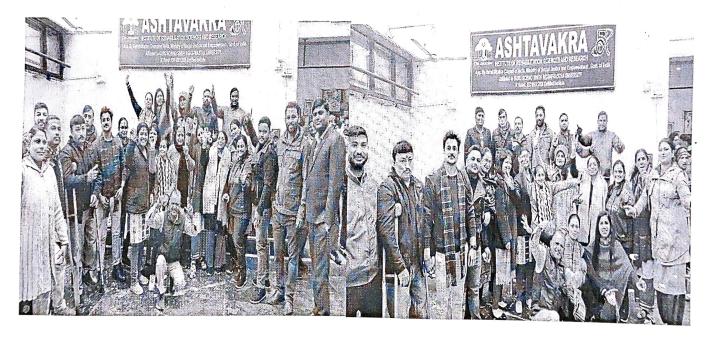

#### **Glimpses of Event**

#### Report

Vibrant celebrations marked the harvest festival of Lohri .The students participated in different activities under Aazadi ka amrit Mahaotsav. They sang songs, recited poems, narrated moral stories, dressed as community helpers. The harvest festival was introduced to children through the story which highlighted the importance of the festival . All the students and teachers thoroughly enjoyed the festival.