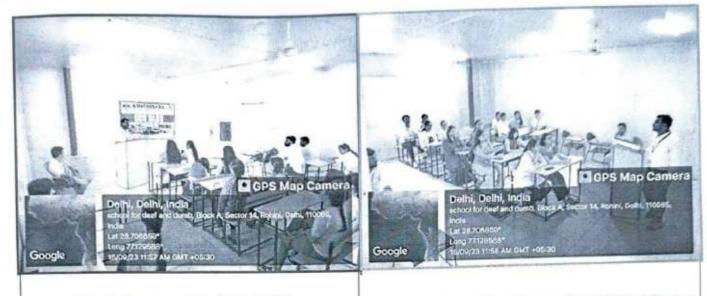

Achtevokra Instituta Instituta Lindon Sciences and Research Machuban Chewik, Balini, Dalhi-110085

Introductory speech by Nodal Officer

Awareness Regarding Presevation of Ozone Layer

Presentation by AIRSR Student