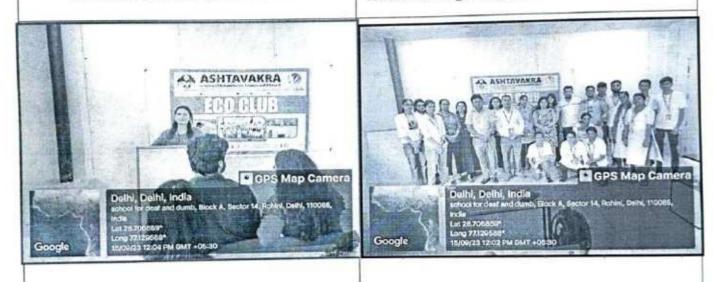

Achtevokra Instituta Instituta Lindon Sciences and Research Machuban Chewik, Balini, Dalhi-110085

Introductory speech by Nodal Officer

Awareness Regarding Presevation of Ozone Layer

Presentation by AIRSR Student

Awareness regarding Presevation of Ozone layer

Nudel Officer, Eco. Club

Ashtevakra Institute of Helmullitation Sciences and Research
Lindburg Charles, Rollini, Delhi-110085

Report: Description in (min 250 to max 800 words)\*