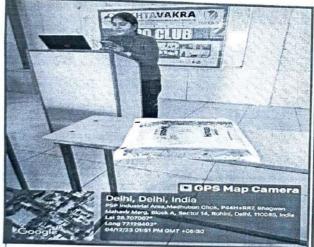

Awareness Regarding Pollution prevention by AIRSR Students and Eco Club Nodal Officer

Ashtavakra Instituta a Chewk Ruhini, Dahi-110035

Report: Description in (min 150 to max 800 words)\*

An awareness program was organized on National Pollution Prevention Day with the aim of educating and sensitizing the community about the importance of pollution prevention, environment conservation and sustainable practices.