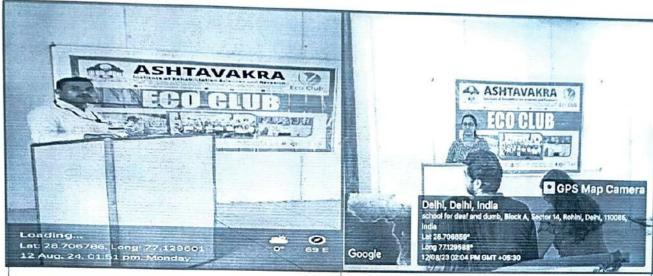

Ashtovakra Instituto r 7 - Ashtovakra Instituto r 7 - Ashtovakra Dollar 110085

| Date*                                                                                                                                        | 12 August 2024                                                                                                                                                                                                                |
|----------------------------------------------------------------------------------------------------------------------------------------------|-------------------------------------------------------------------------------------------------------------------------------------------------------------------------------------------------------------------------------|
| Γime*                                                                                                                                        | 01:30 PM to 2:30 PM                                                                                                                                                                                                           |
| Venue                                                                                                                                        | Conference room 101, AIRSR                                                                                                                                                                                                    |
| Poster/Flyer/Notice*                                                                                                                         | International Biodiesel Day 10 August  Inumation BioDIESEL  DAY  Theme - Sustainable Biofuels: Fueling a Greener Future."  Venus-AIRSK Block A  Time 03:30-02:30 Date-12:AUS Date-12:AUS  *********************************** |
| Social media link (promoting in any one Facebook/Instagram/Twitter is mandatory)                                                             | https://www.facebook.com/share/p/fQ9WLMjgpzTytE<br>Hm/?mibextid=WC7FNe<br>https://pin.it/yiK5sVkvx<br>https://www.instagram.com/reel/C_aoiBMIJ4Q/?ig<br>sh=MTB4M295OXB2bnA3MQ==                                               |
| No. of Students* (only no. to be written, list in excel or word should be maintain at department level as proof for any further requirement) | 27                                                                                                                                                                                                                            |
| No. of Faculty* (only no. to be written, list in excel or word should be maintain at department level as proof for any further requirement)  | 02                                                                                                                                                                                                                            |
| No. of External Participants (students + faculty) [write NA if not applicable]                                                               | NA                                                                                                                                                                                                                            |
| (Geotag) Photograph*  Photograph of the                                                                                                      | Event with the Caption                                                                                                                                                                                                        |

Andal Differs, Ecol Blood Societies and Research Madhuban Chawle Italini, Dolhi-110085

Introductory speech by Eco Club Nodal Officer

Awareness regarding International Biodiesel Day By AIRSR Students

Awareness Regarding International Biodiesel Day By Assistant Prof. Mr Prabhat Ranjan