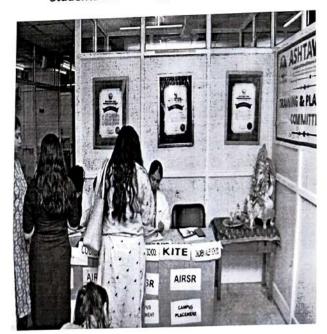

The Institutes/Clinics/Schools that were part of the campus placement drive were:

- 1. Grow in Steps
- 2. Moms Belief (All the Branches)
- 3. kite intervention therapeutic pvt ltd
- 4. Higashi Autism School
- 5. Orleans The School
- 6. The Ashtavakra School
- 7. Cure Able
- 8. Love for Life
- 9. Brain Storming Minds
- 10. Singh Hearing & Speech Center
- 11. Bala Pritam Guru Kishan Public School

Clinics/Schools are Taking Interviews

Felicitation of School

Students are waiting for Interview

Clinics/Schools are Taking Interviews

TRAINING & PLACEMENT COMITTE

585

Felicitation of the Schools & Clinics members