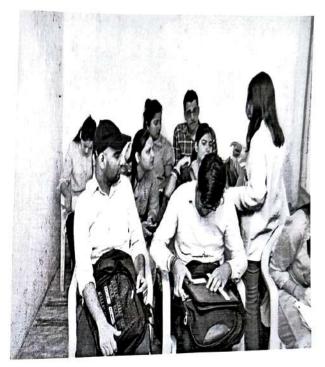

#### CAMPUS PLACEMENT DRIVES REPORT

Ashtavakra Institute of Rehabilitation Sciences & Research conducted a Campus Placement drive on 11<sup>th</sup> July 2023 (Tuesday) & 3<sup>rd</sup> May 2024 (Friday) in Ashtavakra Institute premises. To provide prospective employees and the young members opportunities to interact and explore the possibility of taking up employment in various field of Special Education.

Panel of Two members from each Institute/ Clinic & schools were representative forconducting campus placement. The programmes was coordinated by Ms. Ashima Dhingra (Training & Placement In charge). The programmes commenced with warm welcome of Mrs. Sanjana Mittal, Deputy Director.

In continuous five hours endeavor the campus placement programme was held on below mentioned rounds:

- Initial screening and assessment.
- Communication assessment .
- Written Test.
- HR Interview (In Person)

Clinics/Schools are Taking Interviews

Felicitation of School

Students are waiting for Interview

Clinics/Schools are Taking Interviews

TRAINING & PLACEMENT COMITTE

585

Felicitation of the Schools & Clinics members