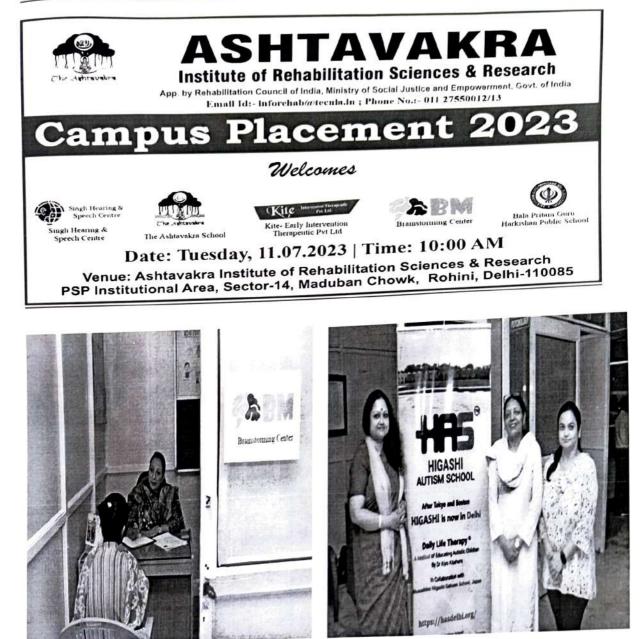

#### CAMPUS PLACEMENT DRIVES REPORT

Ashtavakra Institute of Rehabilitation Sciences & Research conducted a Campus Placement drive on 11<sup>th</sup> July 2023 (Tuesday) & 3<sup>rd</sup> May 2024 (Friday) in Ashtavakra Institute premises. To provide prospective employees and the young members opportunities to interact and explore the possibility of taking up employment in various field of Special Education.

The Institutes/Clinics/Schools that were part of the campus placement drive were:

- 1. Grow in Steps
- 2. Moms Belief (All the Branches)
- 3. kite intervention therapeutic pvt ltd
- 4. Higashi Autism School
- 5. Orleans The School
- 6. The Ashtavakra School
- 7. Cure Able
- 8. Love for Life
- 9. Brain Storming Minds
- 10. Singh Hearing & Speech Center
- 11. Bala Pritam Guru Kishan Public School

Clinics/Schools are Taking Interviews

Felicitation of School

Students are waiting for Interview

Clinics/Schools are Taking Interviews

TRAINING & PLACEMENT COMITTE

585

Felicitation of the Schools & Clinics members