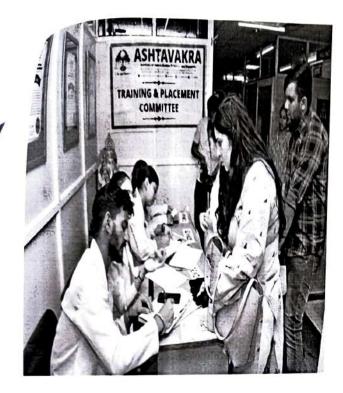

Clinics/Schools are Taking Interviews

Felicitation of School

Students are waiting for Interview

Clinics/Schools are Taking Interviews

TRAINING & PLACEMENT COMITTE

585

Felicitation of the Schools & Clinics members

Filling up of the Forms

Clinics/Schools are Taking Interviews

Clinics/Schools are Taking Interviews

Students are waiting for Interview

Registration for the Interview

.

.