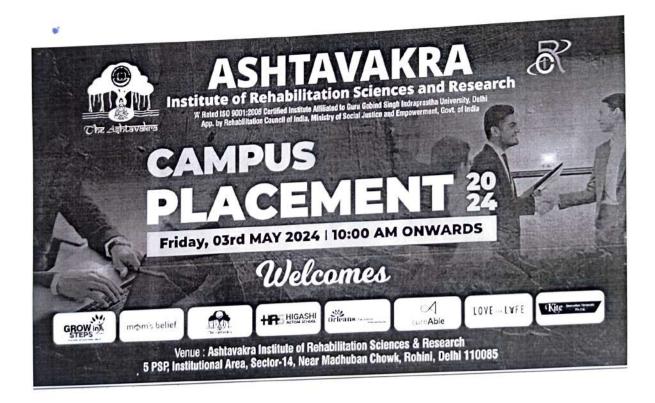

#### CAMPUS PLACEMENT DRIVES REPORT

Ashtavakra Institute of Rehabilitation Sciences & Research conducted a Campus Placement drive on 11<sup>th</sup> July 2023 (Tuesday) & 3<sup>rd</sup> May 2024 (Friday) in Ashtavakra Institute premises. To provide prospective employees and the young members opportunities to interact and explore the possibility of taking up employment in various field of Special Education.

The Institutes/Clinics/Schools that were part of the campus placement drive were:

- 1. Grow in Steps
- 2. Moms Belief (All the Branches)
- 3. kite intervention therapeutic pvt ltd
- 4. Higashi Autism School
- 5. Orleans The School
- 6. The Ashtavakra School
- 7. Cure Able
- 8. Love for Life
- 9. Brain Storming Minds
- 10. Singh Hearing & Speech Center
- 11. Bala Pritam Guru Kishan Public School