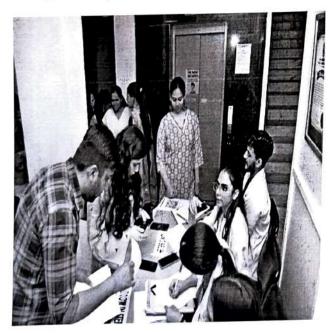

#### CAMPUS PLACEMENT DRIVES REPORT

Ashtavakra Institute of Rehabilitation Sciences & Research conducted a Campus Placement drive on 11<sup>th</sup> July 2023 (Tuesday) & 3<sup>rd</sup> May 2024 (Friday) in Ashtavakra Institute premises. To provide prospective employees and the young members opportunities to interact and explore the possibility of taking up employment in various field of Special Education.

In continuous five hours endeavor the campus placement programme was held on below mentioned rounds:

- Initial screening and assessment.
- Communication assessment .
- Written Test.
- HR Interview (In Person)

Filling up of the Forms

Clinics/Schools are Taking Interviews

Clinics/Schools are Taking Interviews

Students are waiting for Interview

Registration for the Interview

.

.